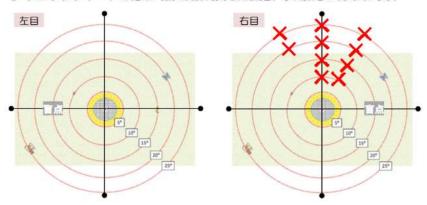

## Case: 61-year-old male cab driver

Years of Service: 27 years

BMI: 20.6 kg/m2

Medical history: None

- Jack-in-the-box Phenomenon
  - Suddenly, a pedestrian jumped out in front of him or disappeared from his sight.
  - The speed of the car is sometimes slowing down or speeding up compared to the surrounding traffic.
  - Sometimes it is difficult to see the road signs and follow the signs.
  - He has been notified by a passenger, such as a family member, that he was driving dangerously.
- Traffic Accident Experience
  - He damaged his own car body. (Independent property damage) 1 time
  - His car was hit by another car or motorcycle. (Property damage) 1 time
  - Due to his negligence, he caused an accident resulting in bodily injury. 1 time

## **Clock Chart Findings**

### **Clock Chart Results:**

When a visual field deficit is observed, the location of the deficit is indicated by an X.