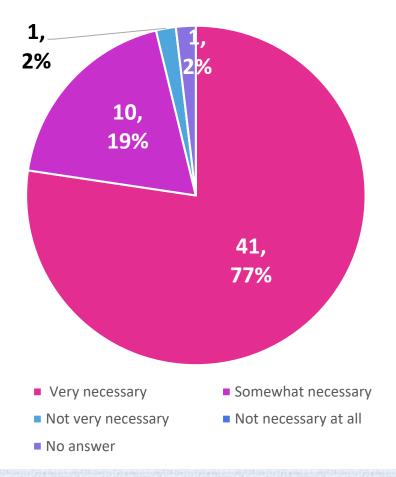

# Do you think that screening tests for glaucoma are necessary to prevent traffic accidents?

No answer

No answer

# Do you think that screening tests for glaucoma are necessary to prevent traffic accidents?

#### **After the Lecture**