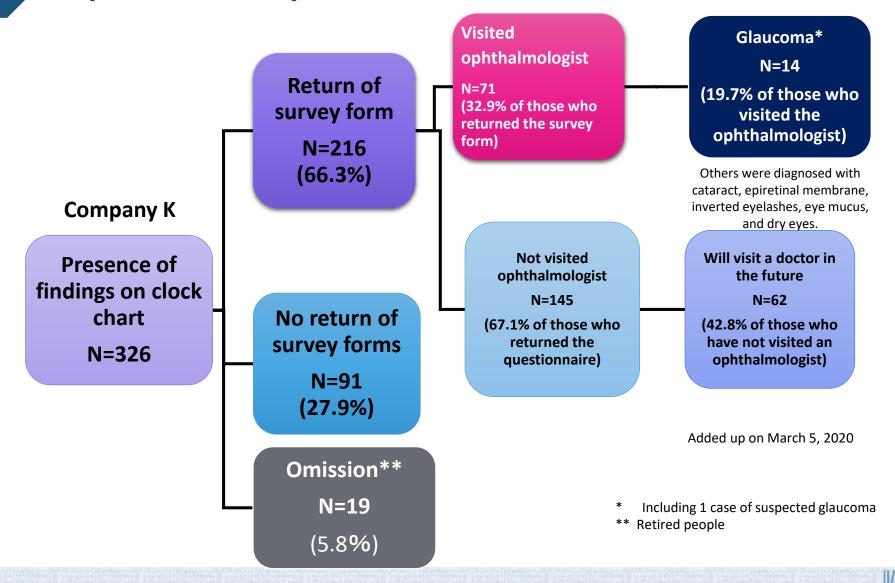

### Conducting follow-up surveys for those with clock chart findings

• Of the survey targets (Company K) in FY 2018, those with findings on the clock chart were surveyed on their subsequent visits to the ophthalmologist.

## Flow of Medical Checkup Survey

Findings of visual field deficits by clock chart (326 patients)

Session 1: July 5 - August 10, 2019

Session 2: September 4 - 20, 2019 (Providing a reminder of the medical checkup status survey)

Session 3: November 27 - December 7, 2019 (Providing a reminder to serious case people)

Session 4: December 2019 - February 2020 (Individual interviews for those who have not yet responded or have not been examined)

## **Potential Glaucoma Patients in This Study**

- Of the 326 patients with clock chart findings, 14 of 71 (19.7%) who visited the ophthalmologist were diagnosed with glaucoma.
- •If all 326 patients with findings on the clock chart are examined, it is estimated that about 64 people will be diagnosed with glaucoma.
- Of the 1,921 cab drivers targeted in this study, it can be estimated that about 3% are potential glaucoma patients.