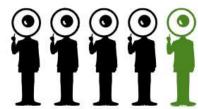

## What is the jack-in-the-box phenomenon?

- It is often experienced by drivers with glaucoma or other visual field deficits.
- A phenomenon in which, due to a narrowing of the field of vision, the driver suddenly feels as if a car or bicycle is coming out from the side or a pedestrian is jumping out at him or her while driving.
- As the missing parts become larger, the driver may feel as if the traffic lights and stop signs that should have been there before on the road he or she always travels are missing.

## Jack-in-the-box Phenomenon

| (2-1) | There were times when traffic lights that were supposed to be at intersections were missing.                                                    | ① Yes② No  |
|-------|-------------------------------------------------------------------------------------------------------------------------------------------------|------------|
| (2-2) | There were times when the stop signs that should normally be there were missing.                                                                | ① Yes② No  |
| (2-3) | There were times when a car or bicycle suddenly jumped out in front of me, or disappeared right in front of me.                                 | ① Yes② No  |
| (2-4) | There were times when a pedestrian suddenly jumped out in front of you, or disappeared right in front of you.                                   | ① Yes② No  |
| (2-5) | You may find yourself slowing down or speeding up before you know it compared to the flow of cars in the vicinity.                              | ① Yes② No  |
| (2-6) | Sometimes you think you are driving in the proper lane, but before you know it, you end up driving onto the sidewalk or into the oncoming lane. | ① Yes② No  |
| (2-7) | Sometimes it is difficult to see road signs clearly and to drive according to the signs.                                                        | ① Yes② No  |
| (2-8) | Sometimes you get confused because you don't know where you are driving on the road.                                                            | ① Yes ② No |