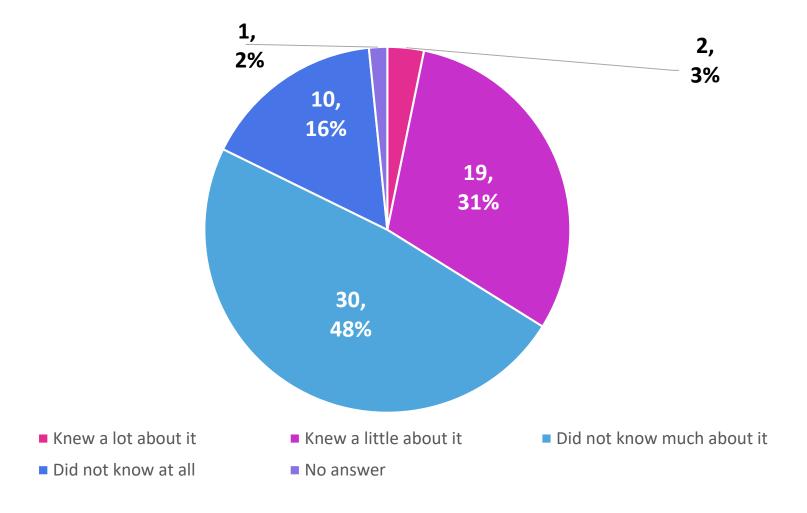

4. シンポジウムに参加する前、緑内障が交通事故の原因となることを知っていましたか? a.詳しく知っていた b.多少知っていた c.あまり知らなかった d.全く知らなかった

 5. 緑内障の検査を受けたことがありますか?
 a.はい
 b.いいえ

 5-1. 「はい」と答えた方は、緑内障と診断されましたか?
 a.はい
 b.いいえ

6. 緑内障のスクリーニング検査は交通事故の予防に必要だと思いますか?

# Do you think that screening tests for glaucoma are necessary to prevent traffic accidents?