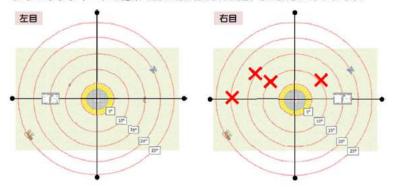

Significance of screening tests using a

clock chart (Case 1)

Since there are no symptoms, the person will not be aware of it, and if the visual field disorder progresses...

Left

Right

Field of view with superimposed visual field charts for both eyes

### **Clock Chart Results:**

When a visual field deficit is observed, the location of the deficit is indicated by an X.