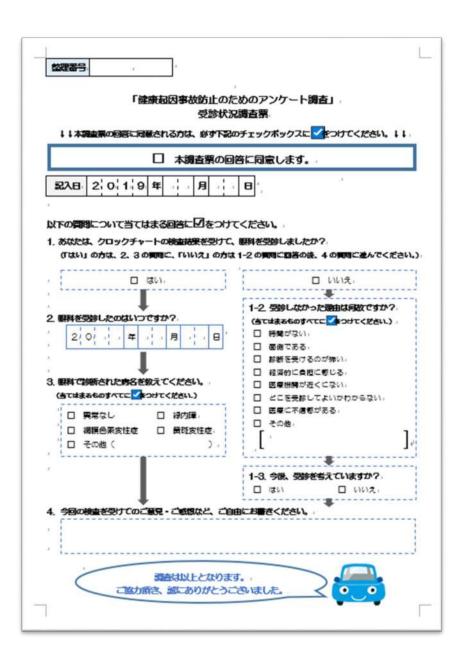

### 「健康起因事故防止のためのアンケート調査」結果票

氏名 Sample D 判定 様 検査日 2018年7月28日

● クロックチャートの結果 視野の欠損が認められた場合、その場所を×で示しています。

### ● アンケートの結果 視野欠損が疑われる運転中の経験についての質問

| 質問項目                                                  | 回答            |
|-------------------------------------------------------|---------------|
| 交差点にあるはずの信号機がなくなっていたことがある。                            | 2 <del></del> |
| 普段あるはずの一時停止の標識がなくなっていたことがある。                          | -             |
| 突然、車や自転車が目の前に飛び出してきた、または目の前から消えたことがある。                | 0             |
| 突然、歩行者が目の前に飛び出してきた、または目の前から消えたことがある。                  | 2-2           |
| 周辺の車の流れに比べ、いつの間にかスピードが落ちている、または速くなっていることがある。          | -             |
| 車線を守って走っているつもりなのに、いつの間にか歩道側又は対向車線側にはみ出してしま<br>うことがある。 | -             |
| 道路標識がよく見えず、標識内容に従った運転をすることが難しいときがある。                  | -             |
| 時々、自分が道路上のどこの位置を走っているのかわからなくなり混乱する時がある。               | 200           |
| 家族などの同乗者から、危ない運転だった等と指摘されたことがある。                      | -             |

回答結果を あり:「O」、なし:「-」で示しています。

#### ■総合判定

今回の簡易視野検査の結果、視野欠損が認められ、また、視野欠損が疑われる運転中の経験 がありました。必ず眼科へ受診してください(既に治療中の方は、今後も治療を継続してく ださい)。