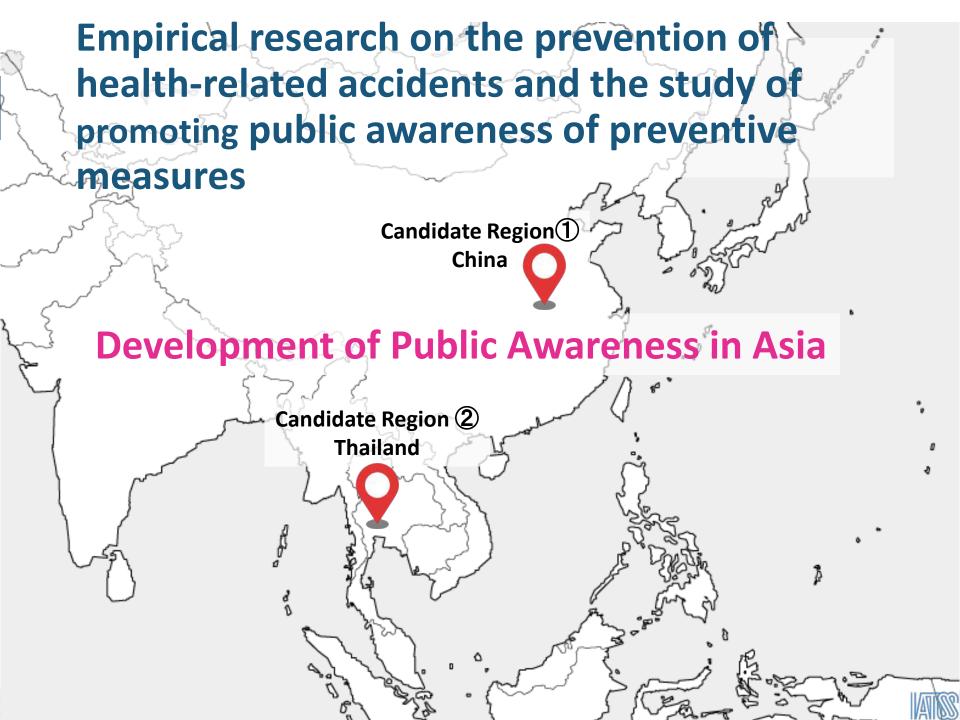

### **Future Development**

#### **Development in China**

- A web conference was held on February 18, 2020.
- A web conference was held on February 18, 2020. The participants were introduced to the projects and research of Anhui San Lian Group, and the opinions were exchanged on the importance of healthrelated accident prevention in China.

# Development in Thailand

- On February 3, 2020, we exchanged opinions with Specially Appointed Associate Professor. Aung at IATSS.
- We are planning to hold a symposium on health-related accident prevention in collaboration with the Department of Disease Control, Ministry of Health, Thailand, Chulalongkorn University Faculty of Medicine, WHO Collaborating Center for Safety Promotion and Trauma Prevention, and other organizations.

China

Organize joint symposiums between Japan, China, and Thailand in Japan

**Thailand** 

公益財団法人国際交通安全学会

International Association of Traffic and Safety Sciences