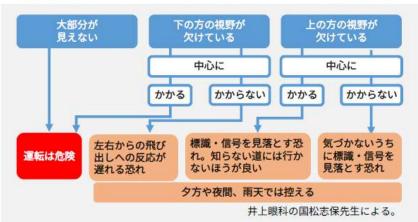

## If known before visual field deficits occur in both eyes

Can be treated to prevent visual field deficits from progressing.

## If visual field deficits are found to exist in both eyes

Can give the person advice, "You may miss a traffic light or a stop sign.
 Be careful on the roads you take and try not to go down unfamiliar ones."

Awareness of visual field deficits can lead to the prevention of traffic accidents.