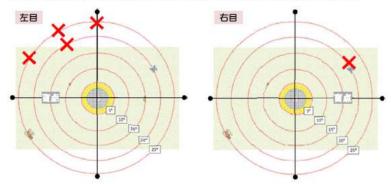

## **Clock Chart Findings**

### **Clock Chart Results:**

When a visual field deficit is observed, the location of the deficit is indicated by an X.