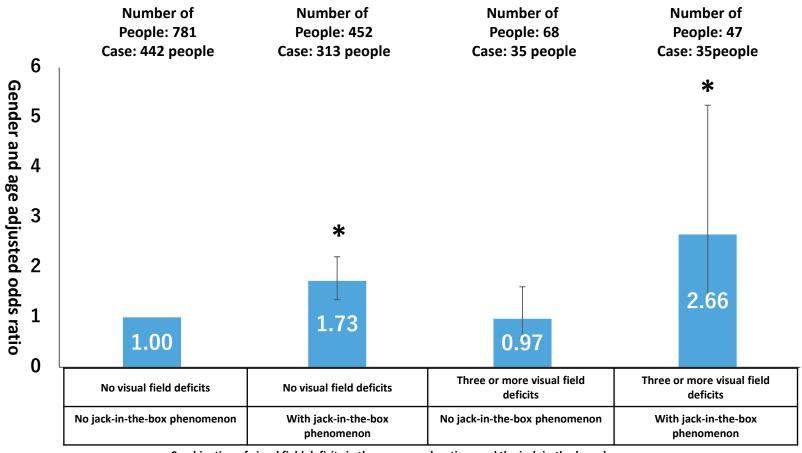

# Combination of visual field deficits in three or more locations and the jack-in-the-box phenomenon and its association with traffic accidents

Combination of visual field deficits in three or more locations and the jack-in-the-box phenomenon

Logistic regression analysis

<sup>\*</sup> P<0.05

<sup>\*</sup>Excluding those with one or two visual field deficits

## Relationship between Visual Field Loss, Jackin-the-box Phenomenon and Traffic Accidents

When the clock chart findings were combined with the jack-in-the-box phenomenon, the rate of traffic accidents was significantly higher in those with both findings than in those without both findings.

The combination of the clock chart and the questionnaire on the jack-in-the-box phenomenon were considered to be useful in preventing traffic accidents caused by visual field deficits.