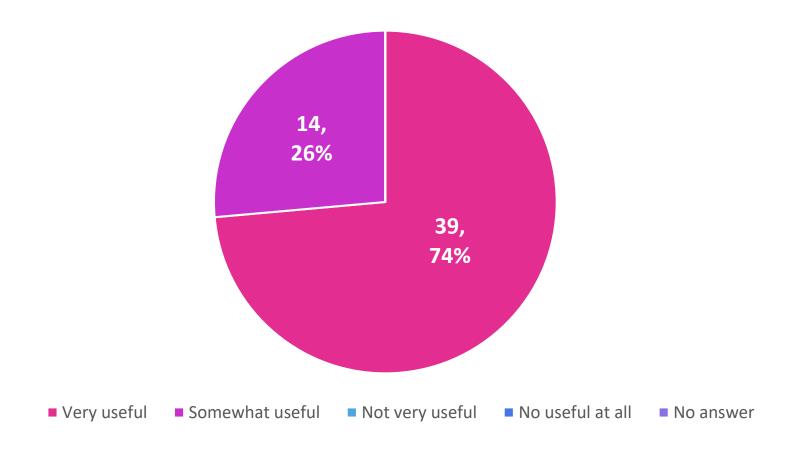

#### Did you find this symposium useful?

Special Lecture: "Prevention of and Countermeasures for Health-Related Accidents" - Visual Field Deficits and Traffic Accidents

Date and time:

6:00 p.m. to 8:05 p.m., Wednesday, February 19, 2020

#### Did you find this lecture useful?