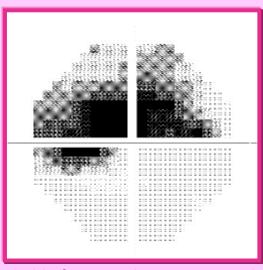

## Case: 61-year-old male cab driver

Years of Service: 27 years

BMI: 20.6 kg/m2

Medical history: None

- Jack-in-the-box Phenomenon
  - Suddenly, a pedestrian jumped out in front of him or disappeared from his sight.
  - The speed of the car is sometimes slowing down or speeding up compared to the surrounding traffic.
  - Sometimes it is difficult to see the road signs and follow the signs.
  - He has been notified by a passenger, such as a family member, that he was driving dangerously.
- Traffic Accident Experience
  - He damaged his own car body. (Independent property damage) 1 time
  - His car was hit by another car or motorcycle. (Property damage) 1 time
  - Due to his negligence, he caused an accident resulting in bodily injury. 1 time

## **Clock Chart Findings**

### **Clock Chart Results:**

When a visual field deficit is observed, the location of the deficit is indicated by an X.