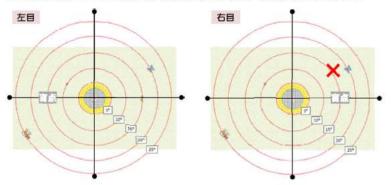

## **Clock Chart Findings**

### **Clock Chart Results:**

When a visual field deficit is observed, the location of the deficit is indicated by an X.