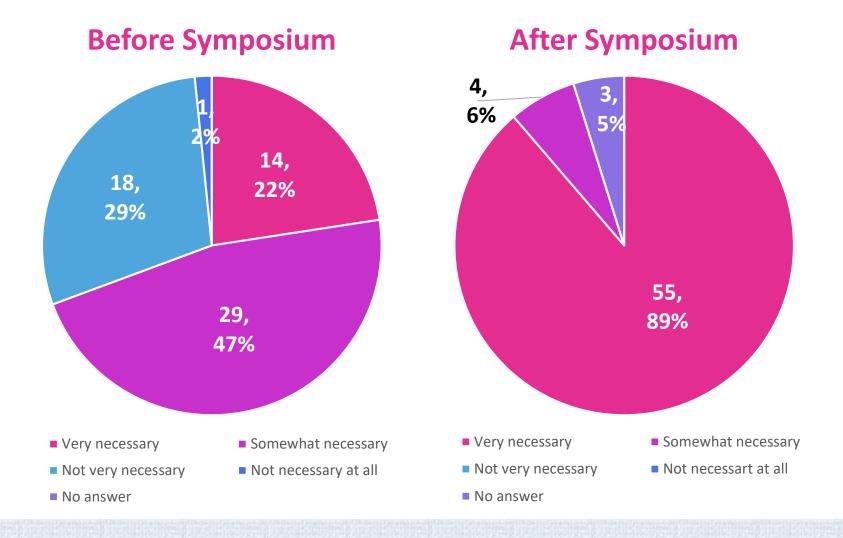

睡眠時無呼吸の検査を受けたことがありますか?
 2-1.「はい」と答えた方は、睡眠時無呼吸と診断されましたか?
 a.はい b.いいえ

3. 睡眠時無呼吸のスクリーニング検査は交通事故の予防に必要だと思いますか?

※シンポジウム前と後の両方にご回答ください。

シンポジウム前: a.とても必要 b.やや必要 c.あまり必要ではない d.全く必要ではない シンポジウム後: a.とても必要 b.やや必要 c.あまり必要ではない d.全く必要ではない

※シンポジウム前と後の両方にご回答ください。

 シンポジウム前:
 aとても必要
 b.やや必要
 c.あまり必要ではない
 d.全く必要ではない

 シンポジウム後:
 aとても必要
 b.やや必要
 c.あまり必要ではない
 d.全く必要ではない

7. このシンポジウムは役に立ちましたか?

a.大変役に立った b.多少役に立った c.あまり役に立たなかった d.全く役に立たなかった

健康起因事故について今後どのようなことを知りたいですか?
 ご意見・ご要望など、ご自由にご記入ください。

# Do you think that screening tests for sleep apnea are necessary to prevent traffic accidents?

# Do you think that screening tests for glaucoma are necessary to prevent traffic accidents?

No answer

No answer