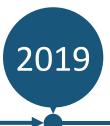

### **Clock Chart**

- A simple screening tool for visual field deficits caused by glaucoma, etc.
- Developed by Professor Chota
   Matsumoto, Department of
   Ophthalmology, Kinki University School of
   Medicine.
- Using one eye at a time, slowly rotate the clock chart while gazing at the center and check that all four creatures remain visible during the rotation. Also, while stopped, check if the center grid looks distorted or if any petals are missing.

Significance of screening tests using a

clock chart (Case 1)

Since there are no symptoms, the person will not be aware of it, and if the visual field disorder progresses...

Left

Right

Field of view with superimposed visual field charts for both eyes

## Significance of screening tests using a clock chart