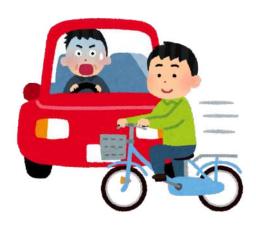

## What is the jack-in-the-box phenomenon?

- It is often experienced by drivers with glaucoma or other visual field deficits.
- A phenomenon in which, due to a narrowing of the field of vision, the driver suddenly feels as if a car or bicycle is coming out from the side or a pedestrian is jumping out at him or her while driving.
- As the missing parts become larger, the driver may feel as if the traffic lights and stop signs that should have been there before on the road he or she always travels are missing.