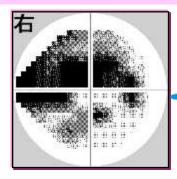

### **Clock Chart**

- A simple screening tool for visual field deficits caused by glaucoma, etc.
- Developed by Professor Chota
   Matsumoto, Department of
   Ophthalmology, Kinki University School of
   Medicine.
- Using one eye at a time, slowly rotate the clock chart while gazing at the center and check that all four creatures remain visible during the rotation. Also, while stopped, check if the center grid looks distorted or if any petals are missing.

Significance of screening tests using a

clock chart (Case 1)

Since there are no symptoms, the person will not be aware of it, and if the visual field disorder progresses...

Left

Right

Field of view with superimposed visual field charts for both eyes

## Significance of screening tests using a clock chart

## If known before visual field deficits occur in both eyes

Can be treated to prevent visual field deficits from progressing.

## If visual field deficits are found to exist in both eyes

Can give the person advice, "You may miss a traffic light or a stop sign.
 Be careful on the roads you take and try not to go down unfamiliar ones."

Awareness of visual field deficits can lead to the prevention of traffic accidents.