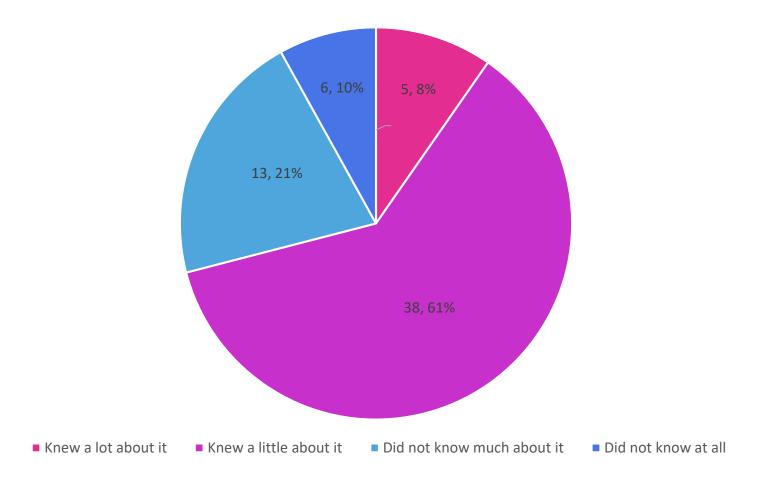

# Before participating in the symposium, did you know that glaucoma can cause traffic accidents?

# Before participating in the lecture, did you know that glaucoma can cause traffic accidents?