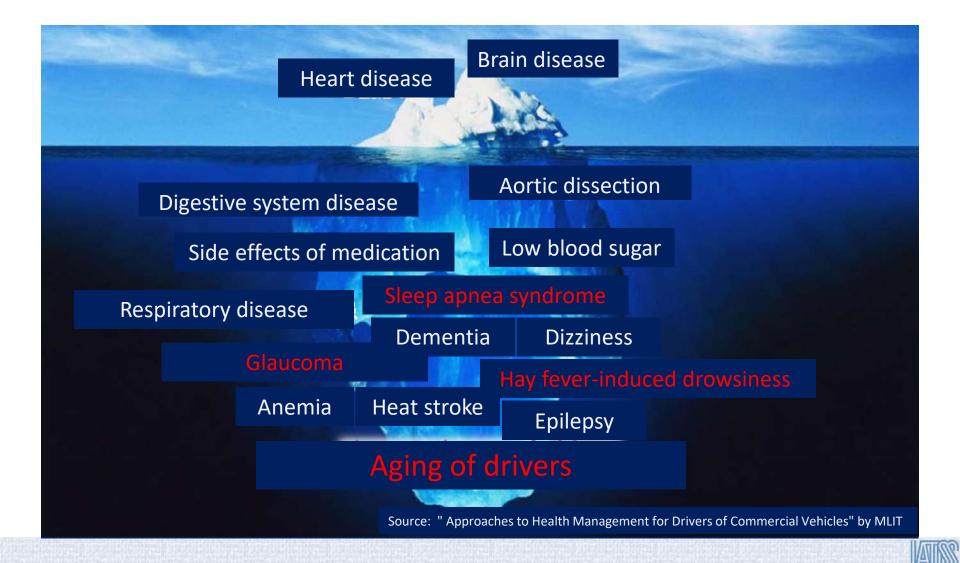

# Current health-related accidents are just the tip of the iceberg!

Health-related accidents of which the driver was unaware that the cause was health related and where the police on-the-spot investigation failed to take into account health issues were not included in "those in which the driver's illness made it impossible to continue driving the commercial vehicle."

## **Causes of Health-related Accidents**