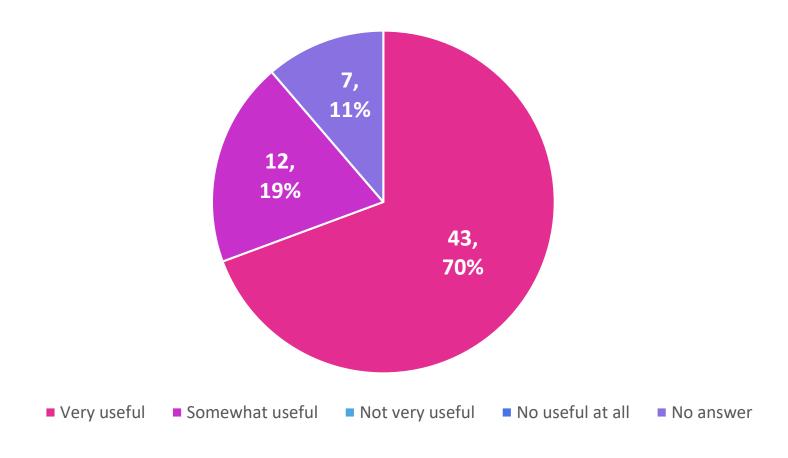

# Questionnaire Results on Special Lecture: "Prevention of and Countermeasures for Health-Related Accidents" - Visual Field Deficits and Traffic Accidents (Number of answers: 53)

#### Did you find this lecture useful?