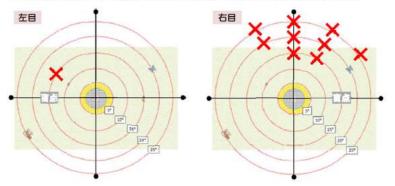

Significance of screening tests using a

clock chart (Case 1)

Since there are no symptoms, the person will not be aware of it, and if the visual field disorder progresses...

Left

Right

Field of view with superimposed visual field charts for both eyes

## Significance of screening tests using a clock chart

## If known before visual field deficits occur in both eyes

Can be treated to prevent visual field deficits from progressing.

## If visual field deficits are found to exist in both eyes

Can give the person advice, "You may miss a traffic light or a stop sign.
 Be careful on the roads you take and try not to go down unfamiliar ones."

Awareness of visual field deficits can lead to the prevention of traffic accidents.