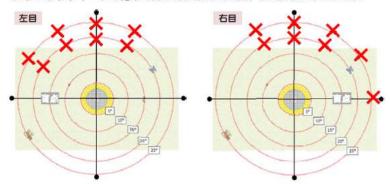

Significance of screening tests using a

clock chart (Case 1)

Since there are no symptoms, the person will not be aware of it, and if the visual field disorder progresses...

Left

Right

Field of view with superimposed visual field charts for both eyes

## Significance of screening tests using a clock chart

## If known before visual field deficits occur in both eyes

Can be treated to prevent visual field deficits from progressing.

## If visual field deficits are found to exist in both eyes

Can give the person advice, "You may miss a traffic light or a stop sign.
 Be careful on the roads you take and try not to go down unfamiliar ones."

Awareness of visual field deficits can lead to the prevention of traffic accidents.