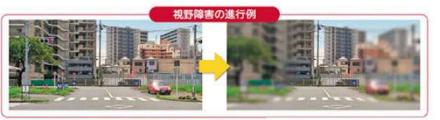

## What is the jack-in-the-box phenomenon?

- It is often experienced by drivers with glaucoma or other visual field deficits.
- A phenomenon in which, due to a narrowing of the field of vision, the driver suddenly feels as if a car or bicycle is coming out from the side or a pedestrian is jumping out at him or her while driving.
- As the missing parts become larger, the driver may feel as if the traffic lights and stop signs that should have been there before on the road he or she always travels are missing.

## Jack-in-the-box Phenomenon

| (2-1) | There were times when traffic lights that were supposed to be at intersections were missing.                                                    | ① Yes② No  |
|-------|-------------------------------------------------------------------------------------------------------------------------------------------------|------------|
| (2-2) | There were times when the stop signs that should normally be there were missing.                                                                | ① Yes② No  |
| (2-3) | There were times when a car or bicycle suddenly jumped out in front of me, or disappeared right in front of me.                                 | ① Yes② No  |
| (2-4) | There were times when a pedestrian suddenly jumped out in front of you, or disappeared right in front of you.                                   | ① Yes② No  |
| (2-5) | You may find yourself slowing down or speeding up before you know it compared to the flow of cars in the vicinity.                              | ① Yes② No  |
| (2-6) | Sometimes you think you are driving in the proper lane, but before you know it, you end up driving onto the sidewalk or into the oncoming lane. | ① Yes② No  |
| (2-7) | Sometimes it is difficult to see road signs clearly and to drive according to the signs.                                                        | ① Yes② No  |
| (2-8) | Sometimes you get confused because you don't know where you are driving on the road.                                                            | ① Yes ② No |