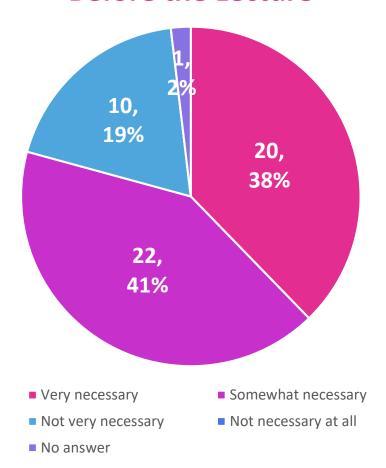

# Do you think that screening tests for glaucoma are necessary to prevent traffic accidents?

No answer

No answer

# Do you think that screening tests for glaucoma are necessary to prevent traffic accidents?

#### **Before the Lecture**