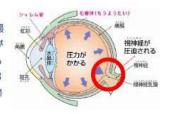

### Glaucoma

- Glaucoma: A disease in which the optic nerve is damaged for some reason, resulting in a narrowing of the visual field (range of vision).
- The prevalence of glaucoma among Japanese aged 40 and over is 5.0% (1 in 20).
- The estimated number of patients in Japan is about 4.6 million people (2015).
- The progression of glaucoma can be slowed down by early detection and appropriate treatment.

### 90% of glaucoma patients are untreated and unaware.