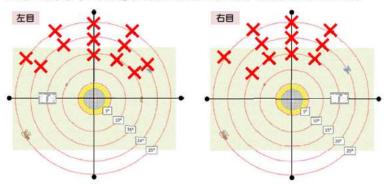

## **Clock Chart Findings**

### **Clock Chart Results:**

When a visual field deficit is observed, the location of the deficit is indicated by an X.