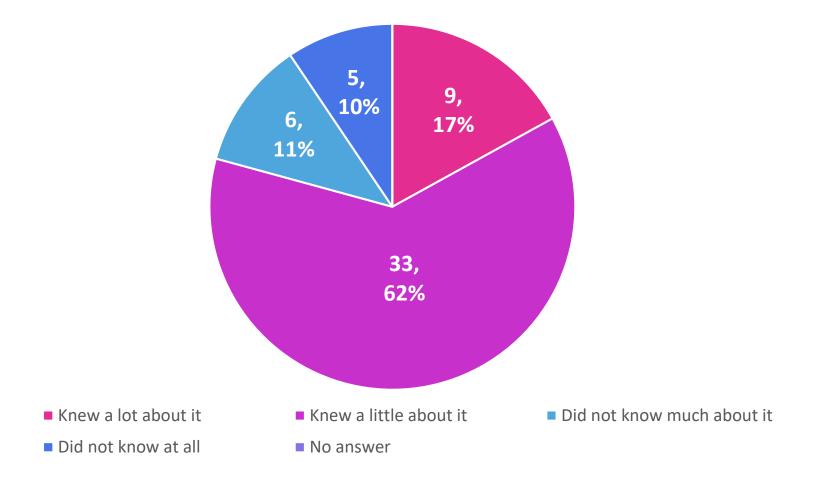

# Before participating in the symposium, did you know that glaucoma can cause traffic accidents?

# Before participating in the lecture, did you know that glaucoma can cause traffic accidents?