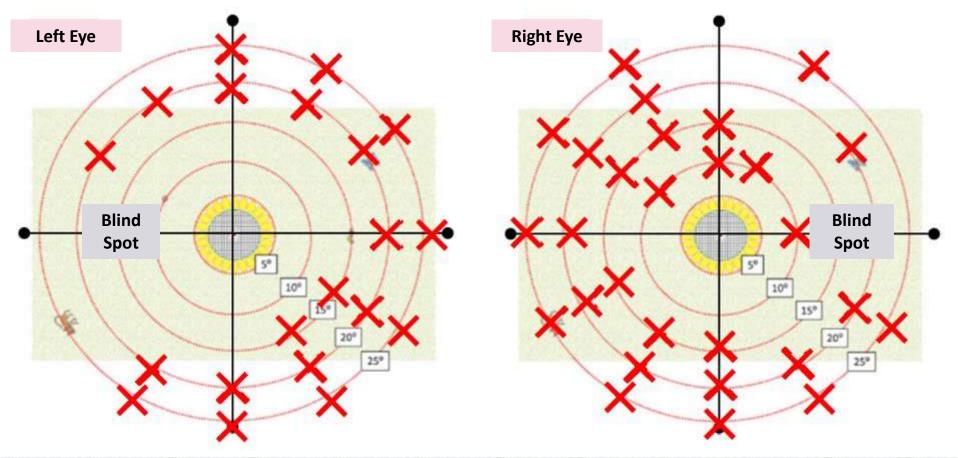

### **Clock Chart**

- A simple screening tool for visual field deficits caused by glaucoma, etc.
- Developed by Professor Chota
   Matsumoto, Department of
   Ophthalmology, Kinki University School of
   Medicine.
- Using one eye at a time, slowly rotate the clock chart while gazing at the center and check that all four creatures remain visible during the rotation. Also, while stopped, check if the center grid looks distorted or if any petals are missing.

Significance of screening tests using a

clock chart (Case 1)

Since there are no symptoms, the person will not be aware of it, and if the visual field disorder progresses...

Left

Right

Field of view with superimposed visual field charts for both eyes

## Significance of screening tests using a clock chart