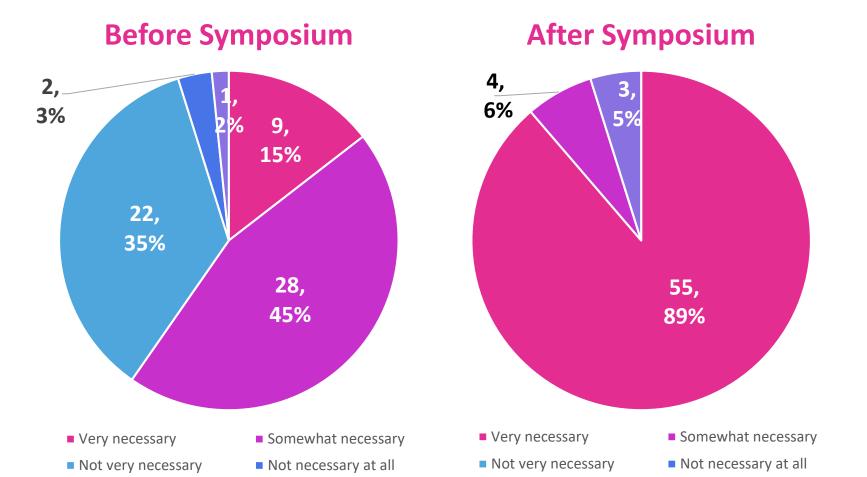

4. シンポジウムに参加する前、緑内障が交通事故の原因となることを知っていましたか? a.詳しく知っていた b.多少知っていた c.あまり知らなかった d.全く知らなかった

 5. 緑内障の検査を受けたことがありますか?
 a.はい
 b.いいえ

 5-1. 「はい」と答えた方は、緑内障と診断されましたか?
 a.はい
 b.いいえ

6. 緑内障のスクリーニング検査は交通事故の予防に必要だと思いますか?

※シンポジウム前と後の両方にご回答ください。

 シンポジウム前:
 aとても必要
 b.やや必要
 c.あまり必要ではない
 d.全く必要ではない

 シンポジウム後:
 aとても必要
 b.やや必要
 c.あまり必要ではない
 d.全く必要ではない

7. このシンポジウムは役に立ちましたか?

a.大変役に立った b.多少役に立った c.あまり役に立たなかった d.全く役に立たなかった

健康起因事故について今後どのようなことを知りたいですか?
 ご意見・ご要望など、ご自由にご記入ください。

# Do you think that screening tests for glaucoma are necessary to prevent traffic accidents?