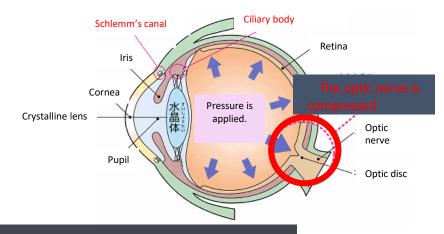

### Glaucoma

- Glaucoma: A disease in which the optic nerve is damaged for some reason, resulting in a narrowing of the visual field (range of vision).
- The prevalence of glaucoma among Japanese aged 40 and over is 5.0% (1 in 20).
- The estimated number of patients in Japan is about 4.6 million people (2015).
- The progression of glaucoma can be slowed down by early detection and appropriate treatment.

### ●緑内障とは?

視野欠損の原因には様々な病気がありますが、その中でも最 も多いのは緑内障です。緑内障とは、何らかの原因で視神経が 障害され、視野が狭くなったり部分的に見えなくなったりする 病気で、ゆっくりと進行します。緑内障は治療せずに放ってお くと失明につながるおそれがあり、日本人の失明の原因の第1 位でもあります。

(写真:警察庁)